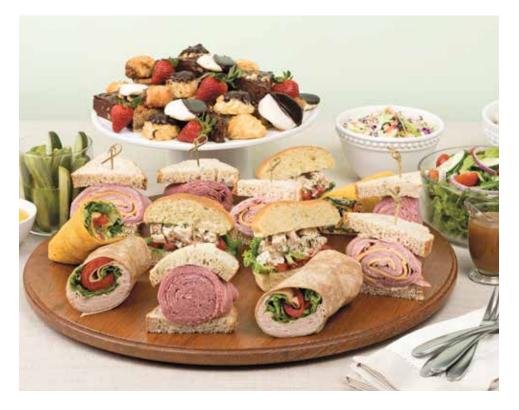

## **Party Platters**

An assortment of sandwiches or wraps served with coleslaw or potato salad and pickles. Bread options - rye, wheat, brioche, challah, seedless rye or wrap.

> Add additional side of coleslaw or potato salad Reg **7.99** serves 10 | Lg **15.99** serves 20

### 😕 Signature

Reg 120.99 serves 10 (cal 8,370-11,400) | Lg 239.49 serves 20 (cal 16,740-22,800) An assortment of signature sandwiches served with lettuce & tomato Triple J\* • Shrimp Salad • Turkey BLT • Corned Beef & Cheese • Ham & Cheese Roast Beef\* & Cheese • Turkey Breast & Cheese • Turkey Avocado

### 💫 Classic

Reg **116.99** serves 10 (cal 7,750-12,480) | Lg **232.99** serves 20 (cal 15,500-24,960) An assortment of classic sandwiches

Corned Beef • Roast Beef<sup>\*</sup> • Turkey Breast • Ham • Tuna Salad • Dill Chicken Salad Traditional Chicken Salad • *♥* Egg Salad • Chicken Caesar Wrap • *₱* Roasted Veggie Wrap

### Traditional Dessert Platter

Reg **47.49** serves 10 (cal 5,880-6,780) | Lg **94.99** serves 20 (cal 11,760-13,560) Rugalach, brownies, Tollhouse Squares, macaroons, black & white cookies, garnished with fresh strawberries.