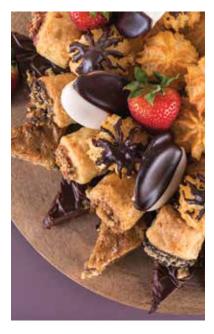

### Traditional Dessert Platter

Reg **47.49** serves 10 (cal 5,880-6,780) | Lg **94.99** serves 20 (cal 11,760-13,560) Rugalach, brownies, Tollhouse Squares, macaroons, black & white cookies, garnished with fresh strawberries.

### SFresh Baked Cookie Platter

Reg **49.99** serves 15-17 (cal 3,380-7,880) | Lg **99.99** serves 20-22 (cal 6,760-15,760) Triple Chocolate, White Chocolate Macadamia Nut, Chocolate Chunk & Oatmeal Raisin, garnished with fresh strawberries.