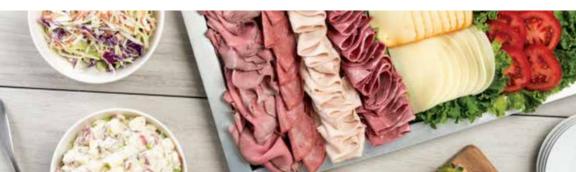

### 💫 🗞 Deli Meat Platter

Reg 115.49 serves 10 (cal 4,760-8,610) | Lg 229.29 serves 20 (cal 9,520-17,220) Combination of 3 premium deli-sliced meats. Served with coleslaw or potato salad, pickles, fresh breads & condiments. Corned Beef • Turkey Breast • Roast Beef \* • Ham