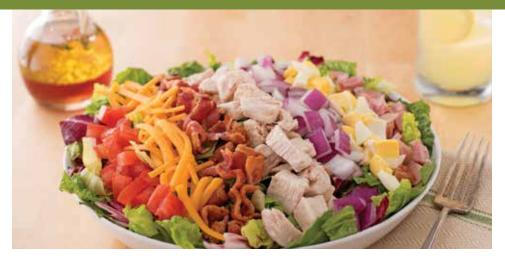

### **TooJay's Cobb Salad**

Reg **55.99** serves 10 (cal 6,120) Lg **110.99** serves 20 (cal 12,240) Mixed greens, diced chicken breast, ham, red onions, bacon, tomatoes, hard-boiled eggs, Cheddar cheese & choice of dressing.

### TooJay's Cobb Salad 11.99

Mixed greens piled high, diced chicken breast, ham, red onions, crumbled bacon, tomatoes, hard boiled eggs & Cheddar with choice of dressing. (cal 610)