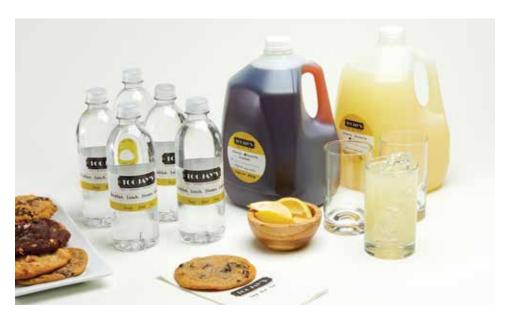

## Beverages

Coffee Service (10 cup container) 15.31 (cal 30-730)
Hot Tea Service (10 cup container) 11.53 (cal 20-720)
Orange Juice (1 gallon) 13.63 (cal 1790)
Assorted Juices (Orange, Cranberry, Grapefruit) 3.43 (cal 190-220)

### Cold Beverages

Gallon of Iced Tea (Sweet or Unsweetened) 9.75 (cal 40-1490) Gallon of Lemonade (Regular or Strawberry) 12.58 (cal 1600) Gallon of Peach Tea (Sweet or Unsweetened) 11.33 (cal 700-2030) Assorted Canned Soda 2.71 (cal 0-150) • Six Pack of Canned Soda 11.53 (cal 0-990) Cr. Brown's Soda 3.49 (cal 0-180) • Six Pack of Dr. Brown's Soda 16.79 (cal 0-1080) TooJay's Bottled Water 2.99 (cal 0) • Case of TooJay's Bottled Water 26.23 (0 cal) Cooler of Ice 3.13 (cal 0)