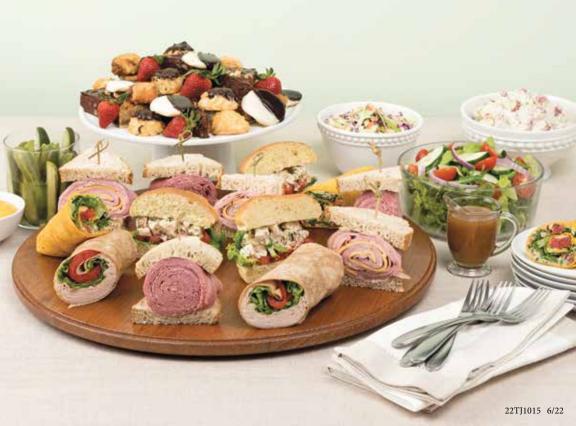

## **Party Platters**

An assortment of sandwiches or wraps served with coleslaw or potato salad and pickles. Bread options - rye, wheat, brioche, challah, seedless rye or wrap.

> Add additional side of coleslaw or potato salad Reg **7.99** serves 10 | Lg **15.99** serves 20

### 😕 Signature

Reg 120.99 serves 10 (cal 8,370-11,400) | Lg 239.49 serves 20 (cal 16,740-22,800) An assortment of signature sandwiches served with lettuce & tomato Triple J\* • Shrimp Salad • Turkey BLT • Corned Beef & Cheese • Ham & Cheese Roast Beef\* & Cheese • Turkey Breast & Cheese • Turkey Avocado

### 💫 Classic

Reg **116.99** serves 10 (cal 7,750-12,480) | Lg **232.99** serves 20 (cal 15,500-24,960) An assortment of classic sandwiches

Corned Beef • Roast Beef<sup>\*</sup> • Turkey Breast • Ham • Tuna Salad • Dill Chicken Salad Traditional Chicken Salad • *♥* Egg Salad • Chicken Caesar Wrap • *₱* Roasted Veggie Wrap

### 💫 🗞 Deli Meat Platter

Reg 115.49 serves 10 (cal 4,760-8,610) | Lg 229.29 serves 20 (cal 9,520-17,220) Combination of 3 premium deli-sliced meats. Served with coleslaw or potato salad, pickles, fresh breads & condiments. Corned Beef • Turkey Breast • Roast Beef \* • Ham