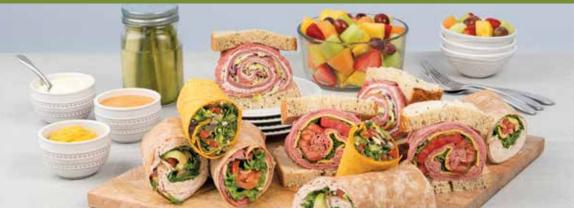

## **Party Platters**

An assortment of sandwiches or wraps served with coleslaw or potato salad and pickles. Bread options - rye, wheat, brioche, challah, seedless rye or wrap.

> Add additional side of coleslaw or potato salad Reg **7.99** serves 10 | Lg **15.99** serves 20

### 😕 Signature

Reg 120.99 serves 10 (cal 8,370-11,400) | Lg 239.49 serves 20 (cal 16,740-22,800) An assortment of signature sandwiches served with lettuce & tomato Triple J\* • Shrimp Salad • Turkey BLT • Corned Beef & Cheese • Ham & Cheese Roast Beef\* & Cheese • Turkey Breast & Cheese • Turkey Avocado

### 💫 Classic

Reg **116.99** serves 10 (cal 7,750-12,480) | Lg **232.99** serves 20 (cal 15,500-24,960) An assortment of classic sandwiches

Corned Beef • Roast Beef<sup>\*</sup> • Turkey Breast • Ham • Tuna Salad • Dill Chicken Salad Traditional Chicken Salad • *♥* Egg Salad • Chicken Caesar Wrap • *₱* Roasted Veggie Wrap