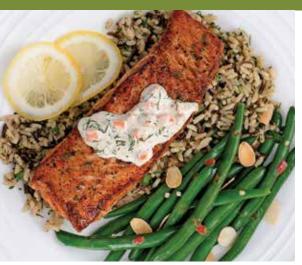

### Baked Atlantic Salmon with Dill Sauce

Reg **232.99** serves 10 (cal 17,400) | Lg **429.99** serves 20 (cal 34,800) Oven baked salmon, creamy dill sauce with mashed potatoes & fresh vegetables.