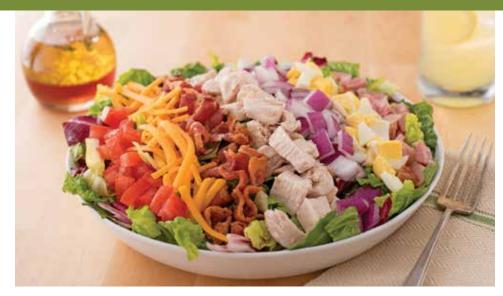

## TooJay's Cobb Salad 11.29

Fresh mixed greens piled high with diced chicken breast, ham, red onions, crumbled bacon, tomatoes, hard boiled eggs and cheddar. Served with your choice of dressing on the side. (cal 740-1320)