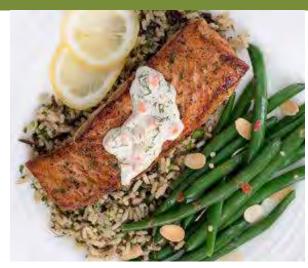

#### Baked Atlantic Salmon with Dill Sauce

Reg **102.99** serves 6-8 | Lg **203.99** serves 12-14 Served oven roasted with a creamy dill sauce. Served with mashed potatoes and a fresh vegetable. (cal 10,860-22,800)