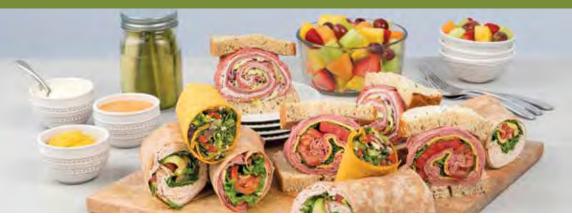

## **Salads for the Group**

An assortment of sandwiches or wraps served with Cole slaw or potato salad and pickles.

Add additional side of Cole Slaw or Potato Salad Sm 2.99 serves 4-6 | Reg 4.99 serves 8-10 | Lg 5.99 serves 10-12 Substitute Fresh Fruit Salad for Cole Slaw or Potato Salad

Sm **3.99** serves 4-6 | Reg **6.99** serves 8-10 | Lg **7.99** serves 10-12

Add Potato Chips 1.29 per person

#### Signature

Sm 46.99 serves 4-6 | Reg 92.99 serves 8-10 | Lg 110.99 serves 10-12 (cal 3,160-11,400) • Triple J\* • Shrimp Salad • Turkey BLT • Corned Beef & Cheese • Ham & Cheese • Roast Beef\* & Cheese • Turkey Breast & Cheese • Turkey Avocado

### 💫 Classic

Sm **42.99** serves 4-6 | Reg **84.99** serves 8-10 | Lg **105.99** serves 10-12 (cal 2,800-12,500)

Corned Beef • Roast Beef\* • Turkey Breast • Ham • Tuna Salad

- *O* Dill Chicken Salad Traditional Chicken Salad *Egg* Salad
- Chicken Caesar Wrap Roasted Veggie Wrap Hummus Wrap