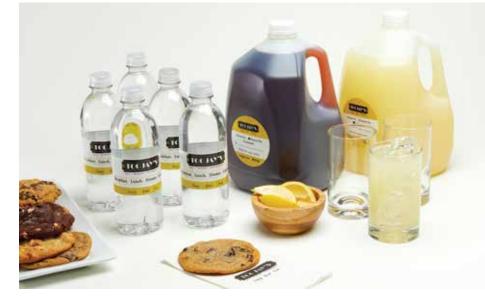

## Beverages

### **Breakfast Beverages**

• Coffee Service (10 cup container) 14.59 (cal 30-730) • Hot Tea Service (10 cup container) 10.99 (cal 20-720) • Orange Juice (1 gallon) 12.99 (cal 1790) • Assorted Juices (Orange, Cranberry, Grapefruit) 2.99 (cal 190-220)

### **Cold Beverages**

• Gallon of Iced Tea (Sweet or Unsweetened) 8.99 (cal 40-1490) • Gallon of Lemonade 8.99 (cal 1600) • Gallon of Peach Tea (Sweet or Unsweetened) 10.99 (cal 700-2030) • Assorted Canned Soda 2.49 (cal 0-150) • Six Pack of Canned Soda 10.99 (cal 0-990) • 🖗 Dr. Brown's Soda 3.29 (cal 0-180) • 🖗 Six Pack of Dr. Brown's Soda 15.99 (cal 0-1080) • TooJay's Bottled Water 2.89 (cal 0) • Case of TooJay's Bottled Water 24.99 (0 cal) • Cooler of Ice 2.99 (cal 0)