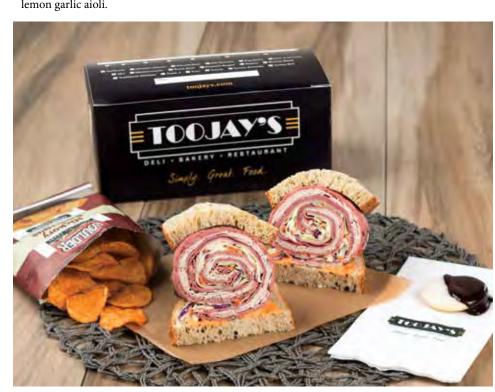

## Signature 11.59

- Triple J\* (cal 970-1040) Corned beef, roast beef, turkey and Swiss cheese rolled with Cole slaw and Russian dressing.
  - Shrimp Salad (cal 850-920)
  - Ham & Cheese (cal 850-870) Rolled with sliced cheese, lettuce and tomato
  - Turkey BLT (cal 770-840)
  - Corned Beef & Cheese Rolled wtih sliced cheese, lettuce and tomato
  - Roast Beef\* (cal 870-950) Rolled with sliced cheese, lettuce and tomatoes.
  - Turkey Breast (cal 810-890) Rolled with sliced cheese, lettuce and tomatoes.
  - **Turkey Avocado** (cal 950-1030) Turkey, avocado, arugula and tomato with lemon garlic aioli.