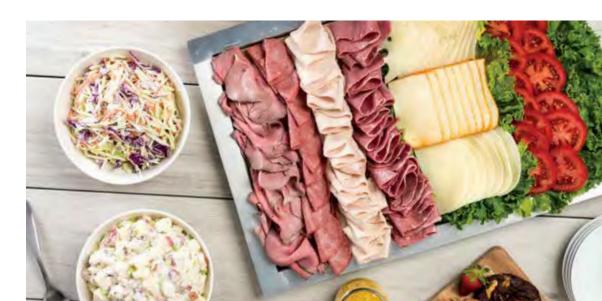

## 💫 🛱 Deli Meat Platter

Reg **87.99** serves 8-10 | Lg **131.99** serves 12-14 (cal 3,840-10,320) Any combination of 3 premium deli-sliced meats served with Cole Slaw or Potato Salad, pickles, fresh breads and condiments.

• Corned Beef • Turkey Breast • Roast Beef \* • Ham