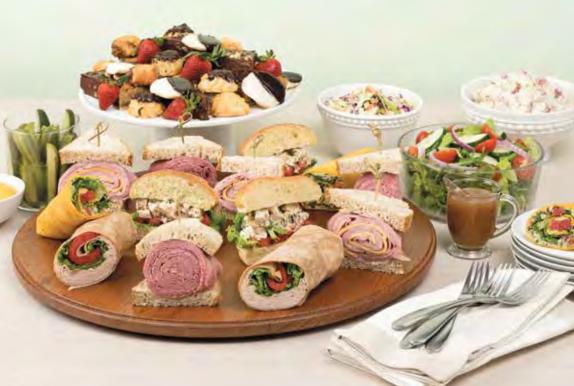

## **Party Platters**

## **Salads for the Group**

An assortment of sandwiches or wraps served with Cole slaw or potato salad and pickles.

Add additional side of Cole Slaw or Potato Salad Sm 2.99 serves 4-6 | Reg 4.99 serves 8-10 | Lg 5.99 serves 10-12 Substitute Fresh Fruit Salad for Cole Slaw or Potato Salad

#### Signature

Sm 46.99 serves 4-6 | Reg 92.99 serves 8-10 | Lg 110.99 serves 10-12 (cal 3,160-11,400) • Triple J\* • Shrimp Salad • Turkey BLT • Corned Beef & Cheese • Ham & Cheese • Roast Beef\* & Cheese • Turkey Breast & Cheese • Turkey Avocado

### 💫 Classic

Sm **42.99** serves 4-6 | Reg **84.99** serves 8-10 | Lg **105.99** serves 10-12 (cal 2,800-12,500)

Corned Beef • Roast Beef\* • Turkey Breast • Ham • Tuna Salad

- *O* Dill Chicken Salad Traditional Chicken Salad *Egg* Salad
- Chicken Caesar Wrap Roasted Veggie Wrap Hummus Wrap

## 💫 🛱 Deli Meat Platter

Reg **87.99** serves 8-10 | Lg **131.99** serves 12-14 (cal 3,840-10,320) Any combination of 3 premium deli-sliced meats served with Cole Slaw or Potato Salad, pickles, fresh breads and condiments.