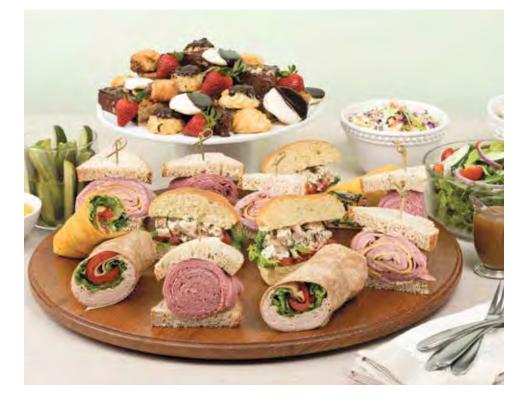

## **Individual Options**

Your choice of a sandwich or wrap served with Cole slaw or potato salad and a pickle. Accompanied by a Black & White cookie. Substitute chips or fresh fruit salad .79 per person. Upgrade to a large chocolate chunk cookie for .99 per person (cal +300)

## Signature 11.59

- Triple J\* (cal 970-1040) Corned beef, roast beef, turkey and Swiss cheese rolled with Cole slaw and Russian dressing.
  - Shrimp Salad (cal 850-920)
  - Ham & Cheese (cal 850-870) Rolled with sliced cheese, lettuce and tomato
  - Turkey BLT (cal 770-840)
  - Corned Beef & Cheese Rolled wtih sliced cheese, lettuce and tomato
  - Roast Beef\* (cal 870-950) Rolled with sliced cheese, lettuce and tomatoes.
  - Turkey Breast (cal 810-890) Rolled with sliced cheese, lettuce and tomatoes.
  - **Turkey Avocado** (cal 950-1030) Turkey, avocado, arugula and tomato with lemon garlic aioli.

## Classic 10.59

- 😪 Corned Beef (cal 760-840)
- Roast Beef \* (cal 780-930)
- Turkey Breast (cal 710-780)
- Tuna Salad (cal 960-1030)
- Dill Chicken Salad (cal 1010-1080)
- Traditional Chicken Salad (cal 1080-1150)
- Egg Salad (cal 940-1020)
  - Chicken Caesar Wrap (cal 780)
- Roasted Veggie Wrap (cal 760)
- ✓ Hummus Wrap (cal 990)